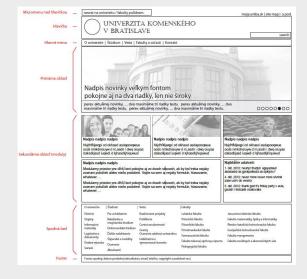

#### WEB DESIGN EXAMPLES

THE WEB CONFERENCE FI

FRONTEND 2011

OSLO; NORWAY 10-12 OCT. 2011

'wie make dreams, ambitish, and some really great sket/chooks for fash-on designers.