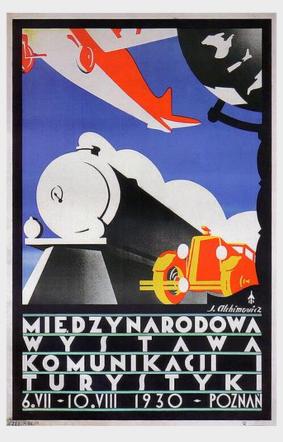

#### **RETRO DESIGN**

TO STAND OUT FROM THE MODERN CROWD

ART / TRENDS / POP CULTURE REFERENCES

MIMIC OUTDATED STYLES

#### **RETRO DESIGN**

## MIMIC OUTDATED TECHNOLOGY POLAROID, WASHED OUT PRINTS, ...