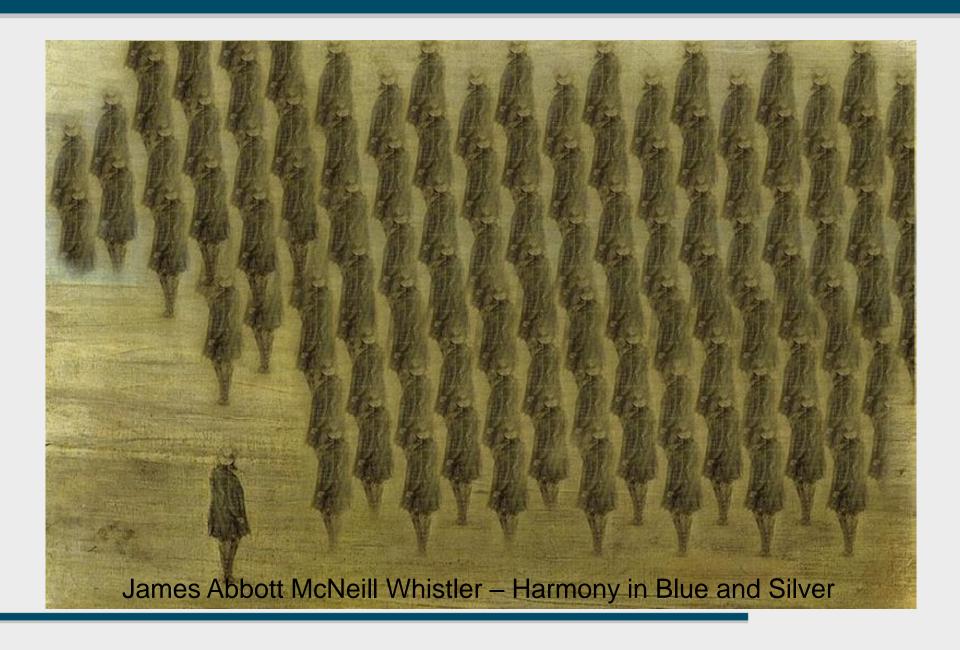

#### BALANCE VS. ENTRY POINTS

Few large objects in front vs. many small objects in back = balance AND entry point

All elements have the same weight = balance AND NOT entry point