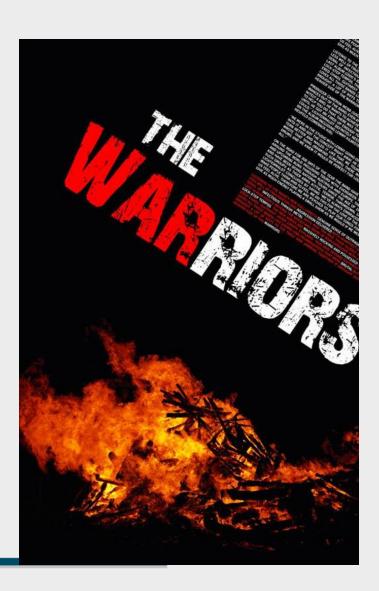

#### **RETRO DESIGN**

TO STAND OUT FROM THE MODERN CROWD

ART / TRENDS / POP CULTURE REFERENCES

MIMIC OUTDATED STYLES

#### **RETRO DESIGN**