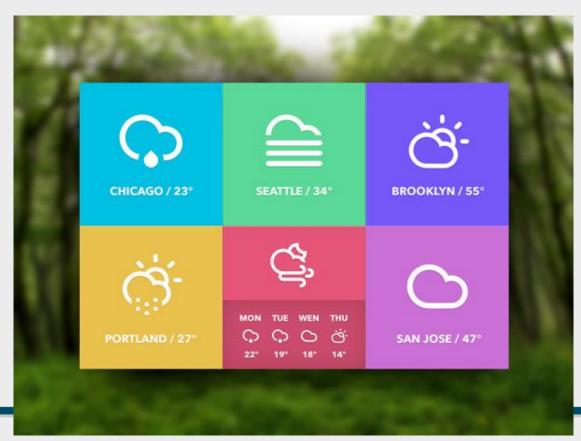

#### 10'S ZEITGEIST - FLAT DESIGN

#### GOOGLE ANDROID MICROSOFT METRO APPLE IOS