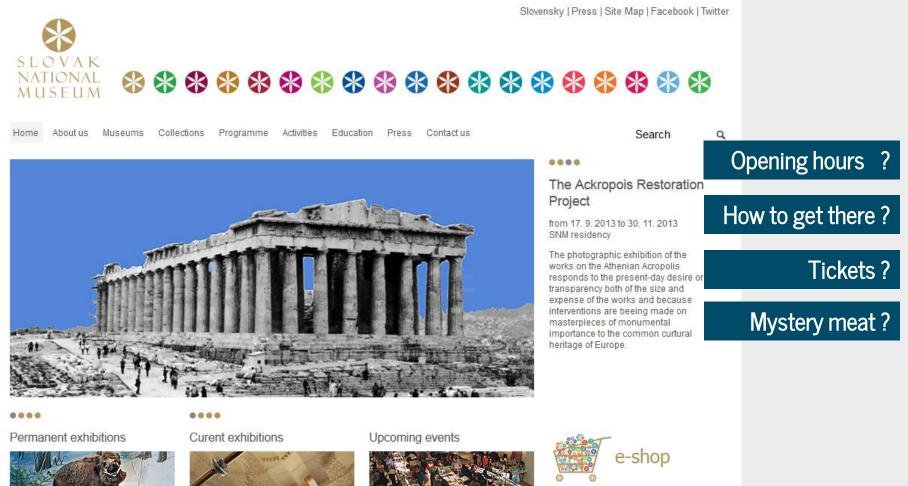

### WWW.SNM.SK

The Miracle of Nature

2nd floor Exhibition Miracle of Nature -Biodiversity of Slovakia is situated in four rooms with a total area of 882 m2. Introduction to the ...

Holocaust Memorial

The name list, which SNM - Museum of Jewish Culture presents on the occasion of commemorating Holocaust Memorial Day and racial violence (Sept ...

XXX. International meeting of ...

Slovak national museum and Slovak geological society invites you to tradition; pre-Christmas meeting of minerals and fossils collectors will ...

Newsletter

Press News