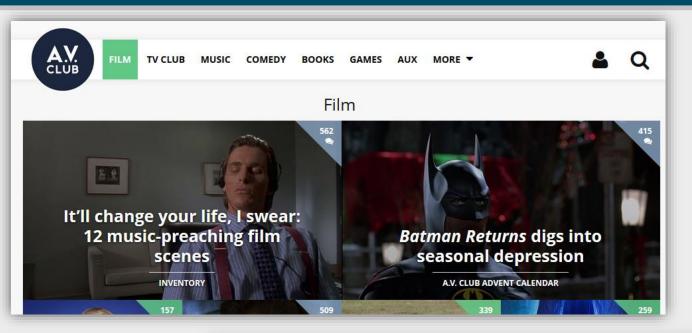

CORNER** WHAT IS THE SIZE

OF THIS THING



SO... HOW DO YOU DO IT?

# WHERE AM 1?

## HOW TO SHOW WHERE YOU ARE?



# HOW TO SHOW WHERE I AM?

#### HIGHLIGHT CURRENT POSITION IN NAVIGATION Color Font Symbol Vyhledat na 02 Act

MAKE CONSISTENT AND CLEAR PAGE TITLES

| C    | 2 Act        | Vyhledat na 02 Activ |          |         |
|------|--------------|----------------------|----------|---------|
| Úvod | Aplikace     | Internet v mobilu    | Hudba    | Hry     |
| Nové | České aplika | ice Cestování        | Nápověda | Co jsou |

### Aplikace

Doporučené aplikace ke stažení pro chytré telefony.

# YOU WANDERED ELSEWHERE!

## COLOR CONTEXTS

#### CAREFUL ABOUT CONFLICTS WITH CORPORATE COLORS



Užívajte si svoju prémiovosť

### POWERFUL (AND DANGEROUS)

# GOOD EXAMPLE: WWW.AVCLUB.COM





# DON'T MAKE IT TOO SUBTLE

### GRAPHIC DESIGN IS ABOUT USING THE LEAST

### BUT MINIMALISM LEADS TO INVISIBILITY



SPRAVODAJSTVO > KULTÚRA

# WHERE DO I COME FROM?

# **PATH TO CURRENT POINT**

HIGHLIGHT IN NAVIGATION

OR SHOW HIERARCHY TREE

OR BREADCRUMBS Any Category c Books Mystery, Thriller & Suspense Thrillers Legal Medical Psychological Thrillers Spy Stories & Tales of Intrigue Suspense Technothrillers

WEB GRAPHICS > WEB USABILITY > **BREADCRUMBS** 

SHOULD NOT SUBSTITUTE FOR NAVIGATION

- SHOW CATEGORY FILTERS OR HIERARCHY, NOT HISTORY
- To make it consistent and stable SHOW THE LAST ONE IN A DIFFERENT STYLE Usually the first (n-1) items are hyperlinks THE DIVIDER SHOWS DIRECTION: > OR  $\rightarrow$ Don't use neutral dividers: : | / ... SINGLE LINE => USE LITTLE SPACE BECAM