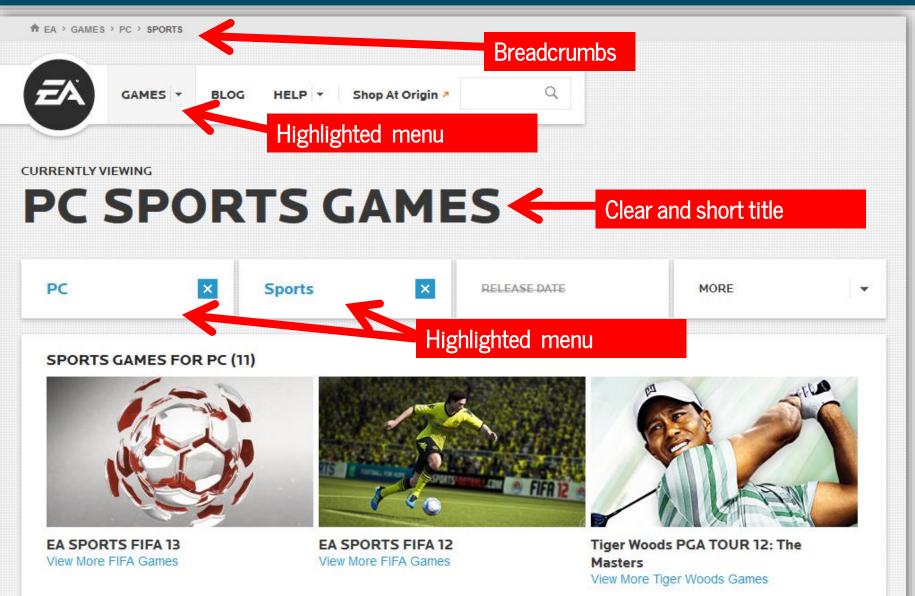

# WHERE DO I COME FROM?

# **PATH TO CURRENT POINT**

HIGHLIGHT IN NAVIGATION

OR SHOW HIERARCHY TREE

OR BREADCRUMBS Any Category c Books Mystery, Thriller & Suspense Thrillers Legal Medical Psychological Thrillers Spy Stories & Tales of Intrigue Suspense Technothrillers

WEB GRAPHICS > WEB USABILITY > **BREADCRUMBS** 

SHOULD NOT SUBSTITUTE FOR NAVIGATION

- SHOW CATEGORY FILTERS OR HIERARCHY, NOT HISTORY
- To make it consistent and stable SHOW THE LAST ONE IN A DIFFERENT STYLE Usually the first (n-1) items are hyperlinks THE DIVIDER SHOWS DIRECTION: > OR  $\rightarrow$ Don't use neutral dividers: : | / ... SINGLE LINE => USE LITTLE SPACE BECAME A CONVENTION => PEOPLE KNOW IT