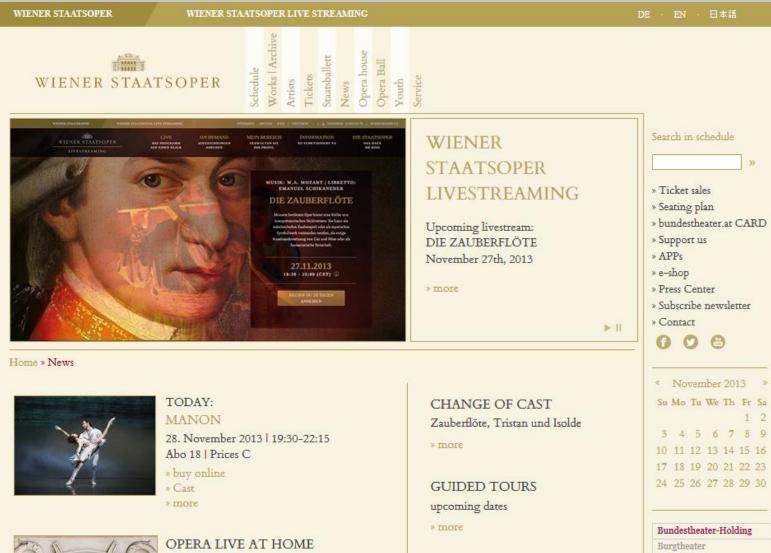

### WWW.WIENER-STAATSOPER.AT

DEBUTS

\* more

November 2013

Upcoming live transmission: DIE ZAUBERFLÖTE on November 27th, 2013

» more

#### bundestheater.at

Art for Art / Theaterservice

Wiener Staatsballett

Staatsoper

Volksoper