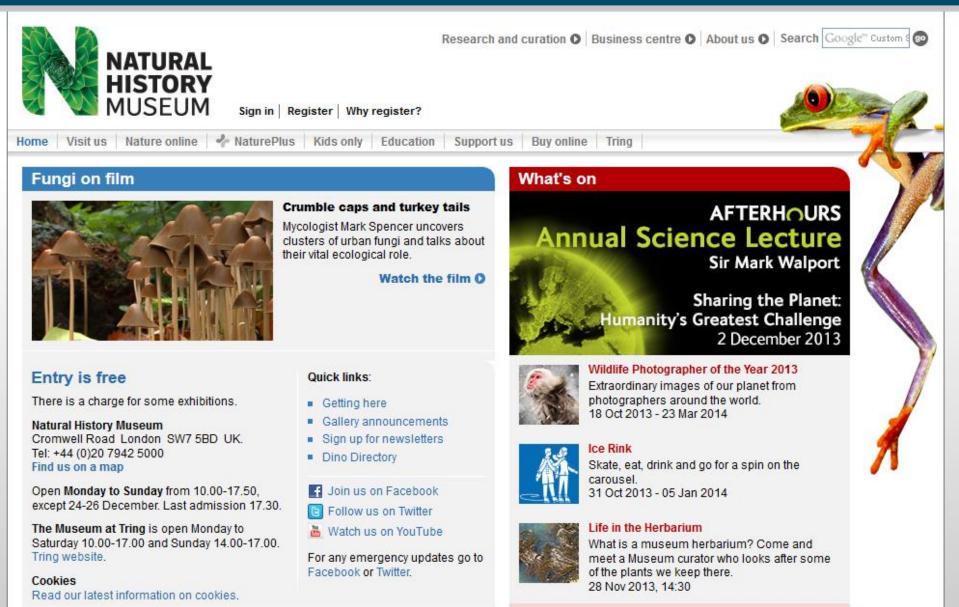

# WWW.NHM.AC.UK

Enjoy NaturePlus blogs and forums - sign in or register to join in.

#### NEWS: Sir David Attenborough reverses extinction, just for one day - 25/11/2013 Sir David Attenbergueb to recurrent problemation