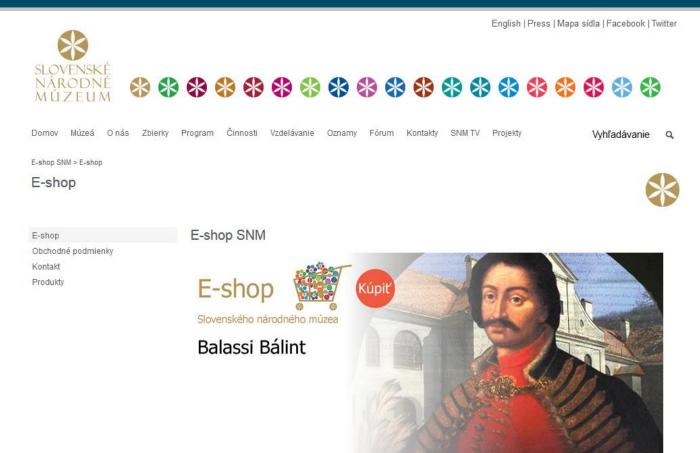

### WWW.SNM.SK – ESHOP

.......

Balassi Bálint

Katalóg k výstave. SNM-Múzeum bábkarskych kultúr a hračiek 2005