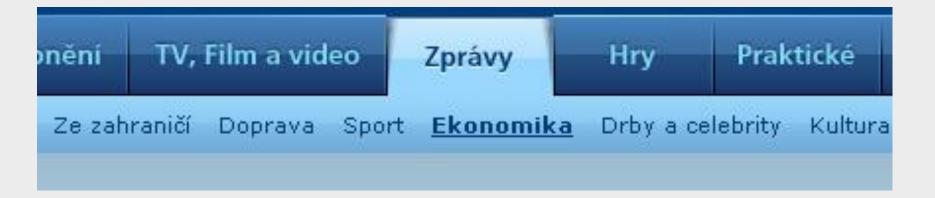

# HOW TO SHOW WHERE I AM?

#### HIGHLIGHT CURRENT POSITION IN NAVIGATION Color Font Symbol Vyhledat na 02 Act

MAKE CONSISTENT AND CLEAR PAGE TITLES

| C    | 2 Act        | Vyhledat na 02 Activ |          |         |
|------|--------------|----------------------|----------|---------|
| Úvod | Aplikace     | Internet v mobilu    | Hudba    | Hry     |
| Nové | České aplika | ice Cestování        | Nápověda | Co jsou |